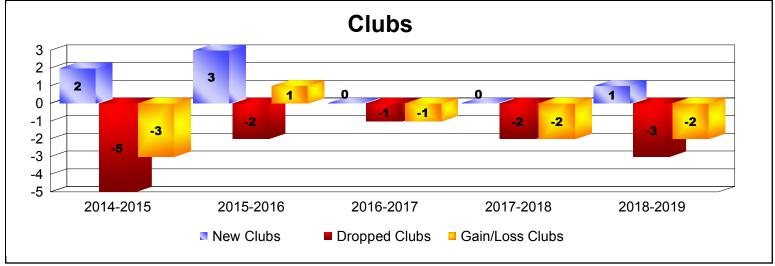

District 116 B

As of June 2019 Cumulative

| Year      | New<br>Clubs | Dropped<br>Clubs | Gain/<br>Loss<br>Clubs | New<br>Members | Charter<br>Members | Reinstate<br>Members | Transfer<br>Members | Total<br>Member<br>Added | Total<br>Members<br>Dropped | Gain/<br>Loss<br>Members |
|-----------|--------------|------------------|------------------------|----------------|--------------------|----------------------|---------------------|--------------------------|-----------------------------|--------------------------|
| 2014-2015 | 2            | -5               | -3                     | 61             | 47                 | 4                    | 4                   | 116                      | -178                        | -62                      |
| 2015-2016 | 3            | -2               | 1                      | 117            | 68                 | 6                    | 7                   | 198                      | -190                        | 8                        |
| 2016-2017 | 0            | -1               | -1                     | 208            | 6                  | 1                    | 5                   | 220                      | -187                        | 33                       |
| 2017-2018 | 0            | -2               | -2                     | 134            | 2                  | 3                    | 12                  | 151                      | -159                        | -8                       |
| 2018-2019 | 1            | -3               | -2                     | 84             | 28                 | 1                    | 4                   | 117                      | -121                        | -4                       |
| Average   | 1            | -3               | -1                     | 121            | 30                 | 3                    | 6                   | 160                      | -167                        | -7                       |