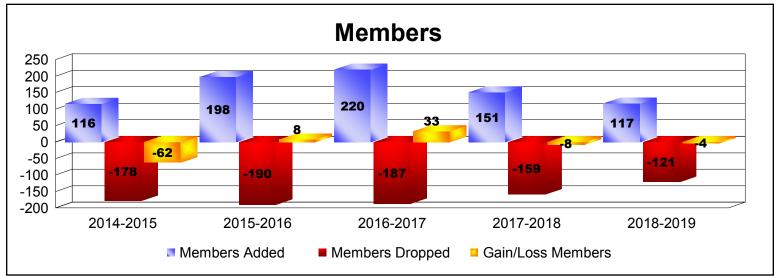

District 116 B

As of June 2019 Cumulative

| Year      | New<br>Clubs | Dropped<br>Clubs | Gain/<br>Loss<br>Clubs | New<br>Members | Charter<br>Members | Reinstate<br>Members | Transfer<br>Members | Total<br>Member<br>Added | Total<br>Members<br>Dropped | Gain/<br>Loss<br>Members |
|-----------|--------------|------------------|------------------------|----------------|--------------------|----------------------|---------------------|--------------------------|-----------------------------|--------------------------|
| 2014-2015 | 2            | -5               | -3                     | 61             | 47                 | 4                    | 4                   | 116                      | -178                        | -62                      |
| 2015-2016 | 3            | -2               | 1                      | 117            | 68                 | 6                    | 7                   | 198                      | -190                        | 8                        |
| 2016-2017 | 0            | -1               | -1                     | 208            | 6                  | 1                    | 5                   | 220                      | -187                        | 33                       |
| 2017-2018 | 0            | -2               | -2                     | 134            | 2                  | 3                    | 12                  | 151                      | -159                        | -8                       |
| 2018-2019 | 1            | -3               | -2                     | 84             | 28                 | 1                    | 4                   | 117                      | -121                        | -4                       |
| Average   | 1            | -3               | -1                     | 121            | 30                 | 3                    | 6                   | 160                      | -167                        | -7                       |